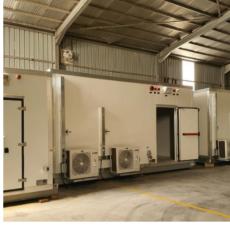

### **Telecom Shelters**

**Kingdom Vision International Company**directly designs and tests all kind of shelters, with all their related necessary electrical, climate control systems and accessories. For KV-Intl, an equipped shelter is always a custom-made product, tailored to fit each project specification, requirement and application, to perform in each specific different environment and climate.

Following are some of our main products,

- 1. Active & Passive Shelters.
- 2. C.O.W & Mobile Stations.
- 3. Underground Shelters.
- 4. Outdoor Cabinets.
- 5. Special Application Shelters.
- 6. Modular Shelters & Prefabs.
- 7. Refrigrated Trucks & Trailers.